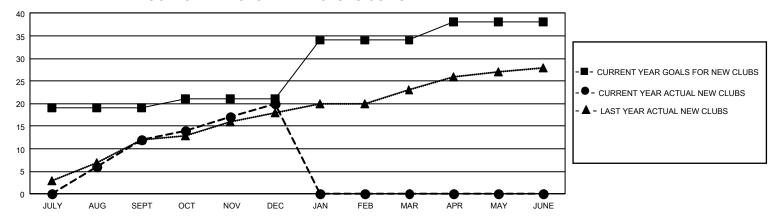

## GMT Constitutional Area 5 - K, Group K

REPORT DOES NOT INCLUDE CLUBS IN UNDISTRICTED AREAS.

| Clubs                 |               |           |               | Members               |                           |                         |                                                    |
|-----------------------|---------------|-----------|---------------|-----------------------|---------------------------|-------------------------|----------------------------------------------------|
| RESULTS FOR 2023-2024 |               |           |               | RESULTS FOR 2023-2024 |                           |                         |                                                    |
| QUARTER               | NEW CLUB GOAL | NEW CLUBS | DROPPED CLUBS | QUARTER N             | MEMBER GROWTH NET<br>GOAL | MEMBER GROWTH<br>ACTUAL | DROPPED MEMBERS<br>ACTUAL (including<br>transfers) |
| JULY/AUG/SEPT         | 57            | 12        | 9             | JULY/AUG/SEP          | T 1828                    | 4,741                   | 2,248                                              |
| OCT/NOV/DEC           | 6             | 8         | 14            | OCT/NOV/DEC           | 1256                      | 2,235                   | 2,739                                              |
| JAN/FEB/MAR           | 39            | 0         | 0             | JAN/FEB/MAR           | 1363                      | 0                       | 0                                                  |
| APR/MAY/JUNE          | 12            | 0         | 0             | APR/MAY/JUNE          | 1085                      | 0                       | 0                                                  |

## GOALS AND ACTUAL NEW CLUBS CUMULATIVE