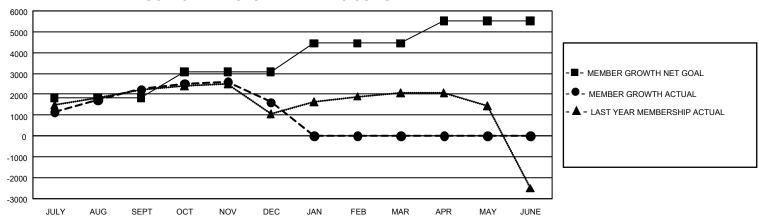

## GMT Constitutional Area 5 - K, Group K

REPORT DOES NOT INCLUDE CLUBS IN UNDISTRICTED AREAS.

| Clubs                 |               |           |               | Members               |                           |                         |                                                    |
|-----------------------|---------------|-----------|---------------|-----------------------|---------------------------|-------------------------|----------------------------------------------------|
| RESULTS FOR 2023-2024 |               |           |               | RESULTS FOR 2023-2024 |                           |                         |                                                    |
| QUARTER               | NEW CLUB GOAL | NEW CLUBS | DROPPED CLUBS | QUARTER N             | MEMBER GROWTH NET<br>GOAL | MEMBER GROWTH<br>ACTUAL | DROPPED MEMBERS<br>ACTUAL (including<br>transfers) |
| JULY/AUG/SEPT         | 57            | 12        | 9             | JULY/AUG/SEP          | T 1828                    | 4,741                   | 2,248                                              |
| OCT/NOV/DEC           | 6             | 8         | 14            | OCT/NOV/DEC           | 1256                      | 2,235                   | 2,739                                              |
| JAN/FEB/MAR           | 39            | 0         | 0             | JAN/FEB/MAR           | 1363                      | 0                       | 0                                                  |
| APR/MAY/JUNE          | 12            | 0         | 0             | APR/MAY/JUNE          | 1085                      | 0                       | 0                                                  |

## GOALS AND ACTUAL MEMBERS CUMULATIVE

| DROPPED CLUBS: 23 |       | 1,376 CLUBS OF 2,028 ADDED<br>1 OR MORE NEW MEMBERS | GENDER DISTRIBUTION                  |                 |  |
|-------------------|-------|-----------------------------------------------------|--------------------------------------|-----------------|--|
|                   |       |                                                     | MALE                                 | 53,093 (73.94%) |  |
|                   |       |                                                     | FEMALE                               | 18,715 (26.06%) |  |
| DROPPED MEMBERS   |       |                                                     | NON BINARY                           | 0 (0.00%)       |  |
| DECEASED          | 129   |                                                     | PREFER NOT TO ANSWER                 | 0 (0.00%)       |  |
| CLUB CANCELLED    | 198   |                                                     | TOTAL FAMILY UNIT MEMBERS 4,05       |                 |  |
| OTHER             | 4,660 | CLICK HERE FOR                                      |                                      |                 |  |
| TOTAL             | 4,987 | CUMULATIVE MEMBERSHIP DATA                          | FAMILY MEMBERS PAYING HALF DUES 2,33 |                 |  |